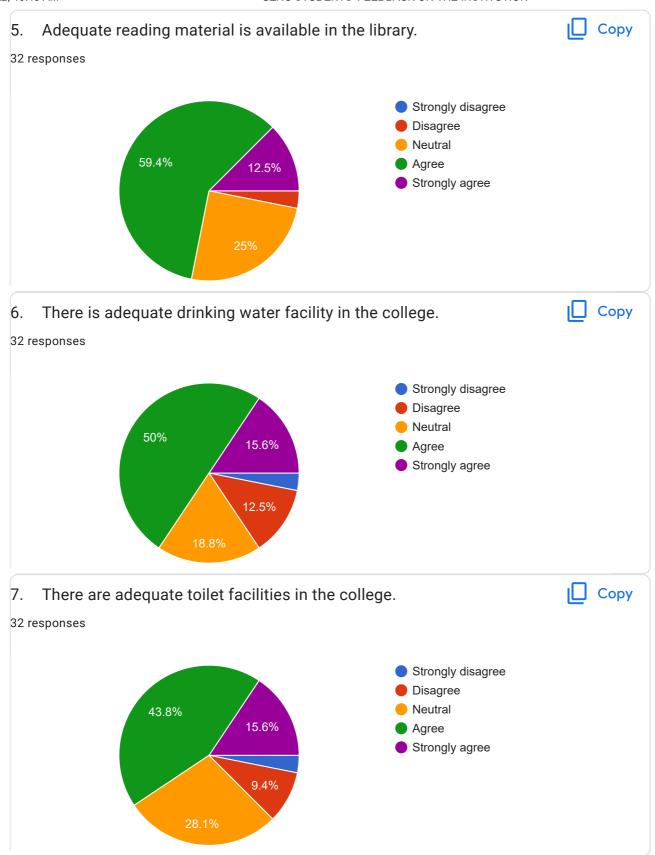

|  |  |
| 2021BA023               |  |  |
| 2121BA003               |  |  |
| 2021BA012               |  |  |
| 2021BA026               |  |  |
| 2121BA034               |  |  |
| 2022BA036               |  |  |
| 2021BA029               |  |  |
| 2021BA009               |  |  |
| 2021BA002<br>2121BA 016 |  |  |
| 2121BA011               |  |  |
| 1921BA013               |  |  |
| 2021BA036               |  |  |
| 2121BA027               |  |  |
| 2121BA032               |  |  |
| 2121BA020               |  |  |
|                         |  |  |



2121BA030

2121BA006 2121BA036 2121BA005 2121BA009 2021BA028 2021BA033 2021BA018 2121BA013 2106572 2121BA035 The course content and materials are updated with recent Copy advancements. 32 responses Strongly disagree















This content is neither created nor endorsed by Google. Report Abuse - Terms of Service - Privacy Policy

## Google Forms